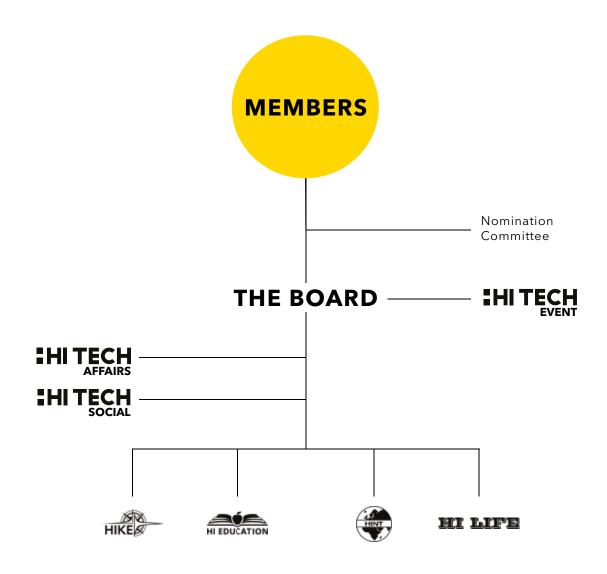

## HI TECH - BY STUDENTS FOR STUDENTS

HI TECH is the student association for all those who study at Jönköping School of Engineering. The association has been working to promote the interests of students for more than thirty years. This includes arranging joint activities, parties, pub nights and kickoff - many of the fun events that contribute to a more enjoyable social life for students. HI TECH also works to promote student influence and educational scrutiny at, and in conjunction with, Jönköping School of Engineering.

HI TECH is a lot more than just board meetings. It's an association in which more than 150 people are involved in some form, such as via committees, projects and events. HI TECH is an association that is full of opportunities to improve the quality of student life at the School of Engineering, day by day.

## HI 7 ECH BOARD